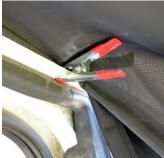

## **BARN DOORS COVER – BLACK/GREY 509**

1 - Open the vehicle barn doors wide ready for installation.

2 – Attach 1 side of the cover to the vehicle using the bulldog clips supplied (Make sure the SHORTER straps are closest to the vehicle).

3 – Lift and place the rest of the cover over the top of the doors and attach the shorter straps on each side to the doors (part way down the doors, where the cut-outs are for the rear lights) using the hooks attached.