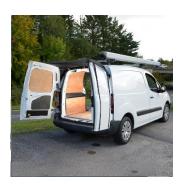

**Citroen Berlingo / Peugeot Partner 2008 Onwards** 

Fiat Doblo 2000 Onwards

Vauxhall Combo E 2002 Onwards / Toyota Proace City 2019 Onwards

## **BARN DOORS COVER – BLACK/GREY 509**

1 - Open the vehicle barn doors wide ready for installation.

2 – Attach 1 side of the cover to the vehicle using the bulldog clips supplied (Make sure the SHORTER straps are closest to the vehicle).