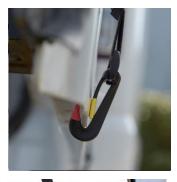

3 – Lift and place the rest of the cover over the top of the doors and attach the shorter straps on each side to the doors (part way down the doors, where the cut-outs are for the rear lights) using the hooks attached.

4 – Attach the longer straps on each side to the bottom of each door to secure in place using the hooks attached.