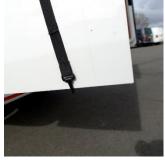

4 – Attach the longer straps on each side to the bottom of each door to secure in place using the hooks attached.