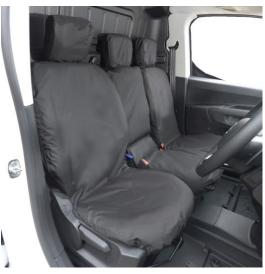

## TOYOTA PROACE/VAUXHALL COMBO E FRONT SEAT COVERS (2019 ONWARDS)

Your tailored waterproof seat covers will consist of the following items:

- 1 x custom single drivers seat cover
- 1 x custom single passenger back cover (full access to work tray)
- 1 x custom single passenger base cover
- 1 x custom single passenger full seat covers
- 3 x custom headrest covers