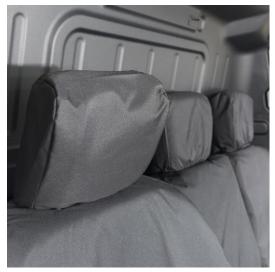

## TOYOTA PROACE/VAUXHALL COMBO E FRONT SEAT COVERS (2019 ONWARDS)

Your tailored waterproof seat covers will consist of the following items:

- 1 x custom single drivers seat cover
- 1 x custom single passenger back cover (full access to work tray)
- 1 x custom single passenger base cover
- 1 x custom single passenger full seat covers
- 3 x custom headrest covers

(Please ensure all headrest covers are checked as they are very similar in size, the headrest cover with the extended dart stitching is the driver's headrest cover)