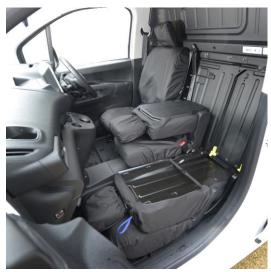

## TOYOTA PROACE/VAUXHALL COMBO E FRONT SEAT COVERS (2019 ONWARDS)

Your tailored waterproof seat covers will consist of the following items:

- 1 x custom single drivers seat cover
- 1 x custom single passenger back cover (full access to work tray)
- 1 x custom single passenger base cover
- 1 x custom single passenger full seat covers
- 3 x custom headrest covers