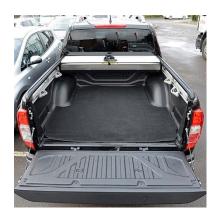

## NISSAN NAVARA NP300 CARPET LOAD BED LINER 2016 ONWARDS – BLACK – 244

## **Fitting Tips**

- Lay the truck liner in the bed of the truck
- Using the liner as a guide attach the provided self-adhesive (Double Strips) velcro to the relevant points of the truck bed (Plastic/Metal)
  - Attach the velcro to the relevant points on the truck liner