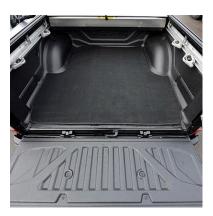

## NISSAN NAVARA NP300 CARPET LOAD BED LINER 2016 ONWARDS – BLACK – 244

## **Fitting Tips**

- Lay the truck liner in the bed of the truck
- Using the liner as a guide attach the provided self-adhesive (Double Strips) velcro to the relevant points of the truck bed (Plastic/Metal)
  - Attach the velcro to the relevant points on the truck liner