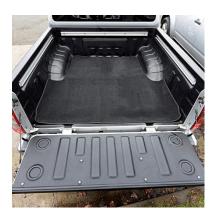

## NISSAN NAVARA D40 CARPET LOAD BED LINER 2005-2015 – BLACK – 250

## **Fitting Tips**

- Lay the truck liner in the bed of the truck
- Using the liner as a guide attach the provided self-adhesive (Double Strips) velcro to the relevant points of the truck bed (Plastic/Metal)
  - Attach the velcro to the relevant points on the truck liner