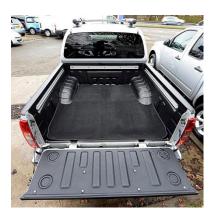

## NISSAN NAVARA D40 CARPET LOAD BED LINER 2005-2015 – BLACK – 250

## **Fitting Tips**

- Lay the truck liner in the bed of the truck
- Using the liner as a guide attach the provided self-adhesive (Double Strips) velcro to the relevant points of the truck bed (Plastic/Metal)
  - Attach the velcro to the relevant points on the truck liner