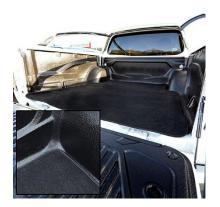

## MITSUBISHI L200 BARBARIAN TRUNK LINER 2010 ONWARDS – BLACK – 257

## **Fitting Tips**

- Lay the truck liner in the bed of the truck
- Using the liner as a guide attach the provided self-adhesive (Double Strips) velcro to the relevant points of the truck bed (Plastic/Metal)
  - Attach the velcro to the relevant points on the truck liner