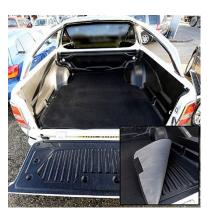

## MITSUBISHI L200 BARBARIAN TRUNK LINER 2010 ONWARDS – BLACK – 257

## **Fitting Tips**

- Lay the truck liner in the bed of the truck
- Using the liner as a guide attach the provided self-adhesive (Double Strips) velcro to the relevant points of the truck bed (Plastic/Metal)
  - Attach the velcro to the relevant points on the truck liner